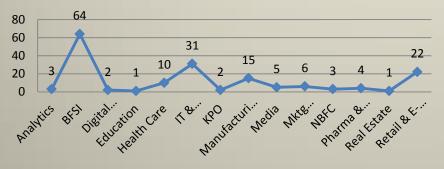

www.imthyderabad.edu.in

#### Placements 2018



#### **Profile of Class of 2018**

Batch Size (2016-18) 196
Ineligible Students 8
Opted out of Placements 15
Students appeared for placements 173



#### Placements 2018 Statistics



#### **SECTOR WISE OFFERS**



## **FUNCTION WISE OFFERS**



#### **Enhanced Job Roles**



# **Recruiters**

| 1               |                                   |              |  |  |  |
|-----------------|-----------------------------------|--------------|--|--|--|
| Past Recruiters |                                   |              |  |  |  |
| S.No            | Company Name                      | No of Offers |  |  |  |
| 1               | Deloitte                          | 20           |  |  |  |
| 2               | HDFC Bank                         | 19           |  |  |  |
| 3               | SBI Life Insurance                | 9            |  |  |  |
| 4               | ICICI Bank                        | 7            |  |  |  |
| _               |                                   |              |  |  |