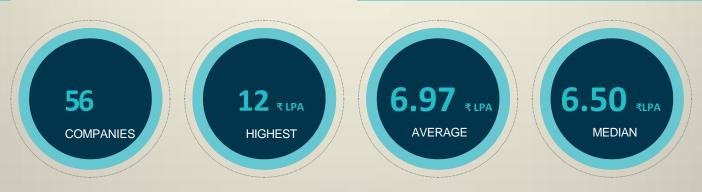

www.imthyderabad.edu.in

#### Placements 2018



#### **Profile of Class of 2018**

Batch Size (2016-18) 196
Ineligible Students 8
Opted out of Placements 15
Students appeared for placements 173



#### Placements 2018 Statistics



#### **SECTOR WISE OFFERS**



## **FUNCTION WISE OFFERS**



#### **Enhanced Job Roles**



# **Recruiters**

| 1               |                                   |              |  |  |  |
|-----------------|-----------------------------------|--------------|--|--|--|
| Past Recruiters |                                   |              |  |  |  |
| S.No            | Company Name                      | No of Offers |  |  |  |
| 1               | Deloitte                          | 20           |  |  |  |
| 2               | HDFC Bank                         | 19           |  |  |  |
| 3               | SBI Life Insurance                | 9            |  |  |  |
| 4               | ICICI Bank                        | 7            |  |  |  |
| _               |