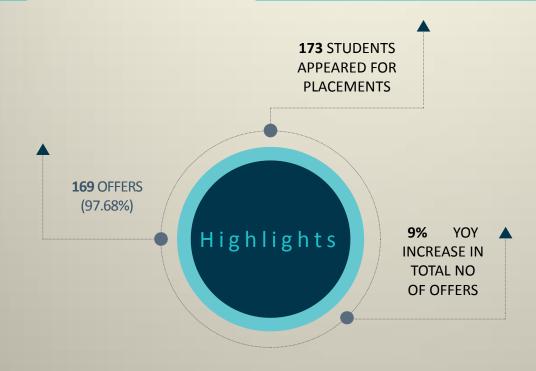

#### **Profile of Class of 2018**

Batch Size (2016-18) 196
Ineligible Students 8
Opted out of Placements 15
Students appeared for placements 173