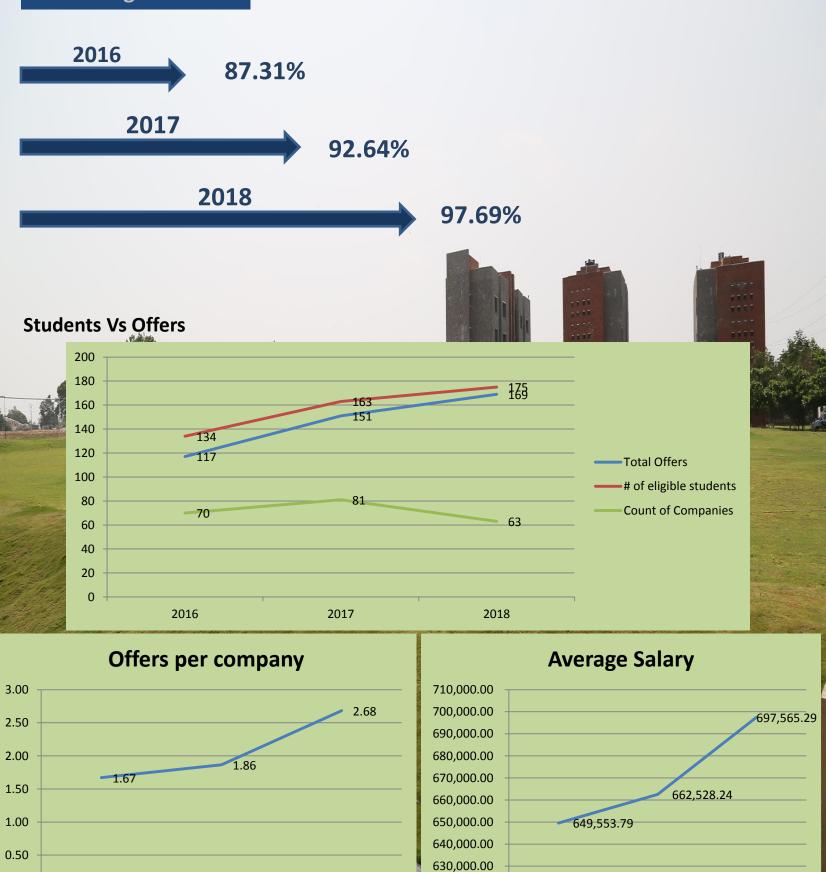

#### **Profile of Class of 2018**

Batch Size (2016-18) 196
Ineligible Students 8
Opted out of Placements 15
Students appeared for placements 173

#### Placements 2018 Statistics

## **Percentage of offers**

0.00

2016

2017

2018

620,000.00

2016

2017