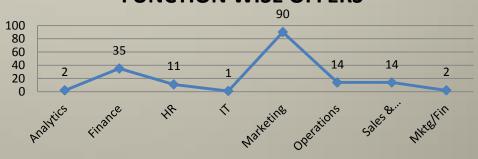

www.imthyderabad.edu.in

#### Placements 2018



#### **Profile of Class of 2018**

Batch Size (2016-18) 196
Ineligible Students 8
Opted out of Placements 15
Students appeared for placements 173



#### Placements 2018 Statistics



#### **SECTOR WISE OFFERS**



## **FUNCTION WISE OFFERS**



#### **Enhanced Job Roles**



# **Recruiters**

| 1               |                                   |              |  |  |  |
|-----------------|-----------------------------------|--------------|--|--|--|
| Past Recruiters |                                   |              |  |  |  |
| S.No            | Company Name                      | No of Offers |  |  |  |
| 1               | Deloitte                          | 20           |  |  |  |
| 2               | HDFC Bank                         | 19           |  |  |  |
| 3               | SBI Life Insurance                | 9            |  |  |  |
| 4               | ICICI Bank                        | 7            |  |  |  |
| _               |                                   |              |  |  |  |
| 5               | Amazon